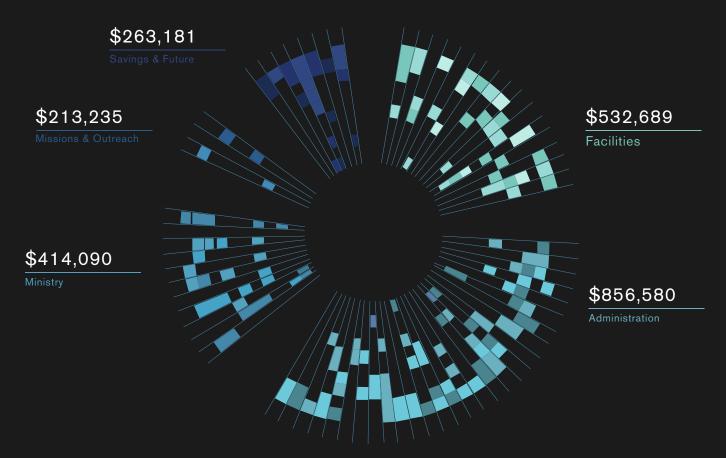

### GENEROSITY & FINANCES

Love your Neighbor

\$213,135

**Kingdom Builders** 

\$247,068

**Total 2020 Giving** 

\$2,537,466

We are thankful for every act of generosity. Each gift of generosity plays a part in changing people's lives. Because you gave, the Kingdom of God advanced.