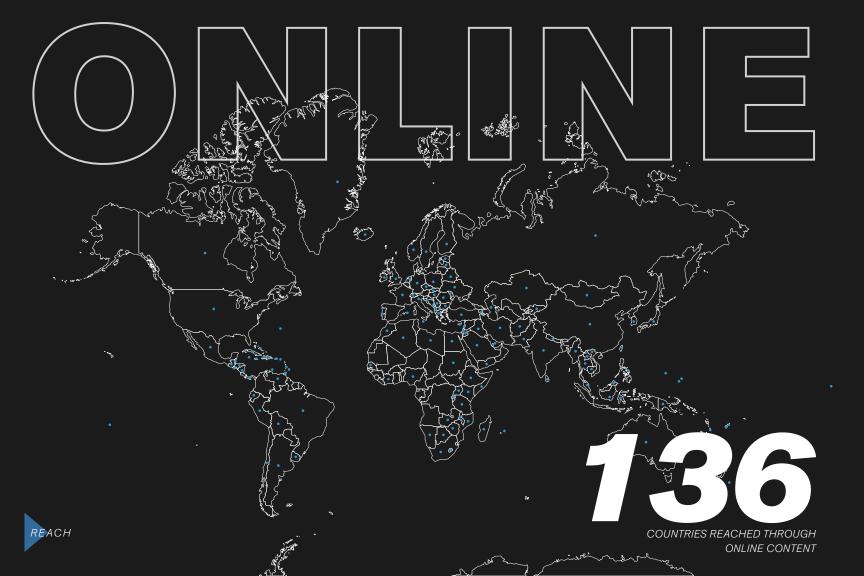

## ONLINE

In 2020 we reached more people ONLINE than ever before.

6,103

AVERAGE WEEKLY ONLINE

SERVICE ATTENDANCE

74,800
ONLINE CONTENT ENGAGEMENTS

1,987,515

TOTAL MINUTES OF SPIRITUAL GROWTH
CONTENT VIEWED

17,500
ONLINE EASTER ATTENDANCE

101,693
IMPRESSIONS
10,103
LAUNCHES
1,215
DOWNLOADS

92,018
online views
17,000
SPOTIFY STREAMS

**COUNTRIES STREAMED** 

9,603
TOTAL YEARLY ATTENDANCE

2,378
AVERAGE WEEKLY VIEWS